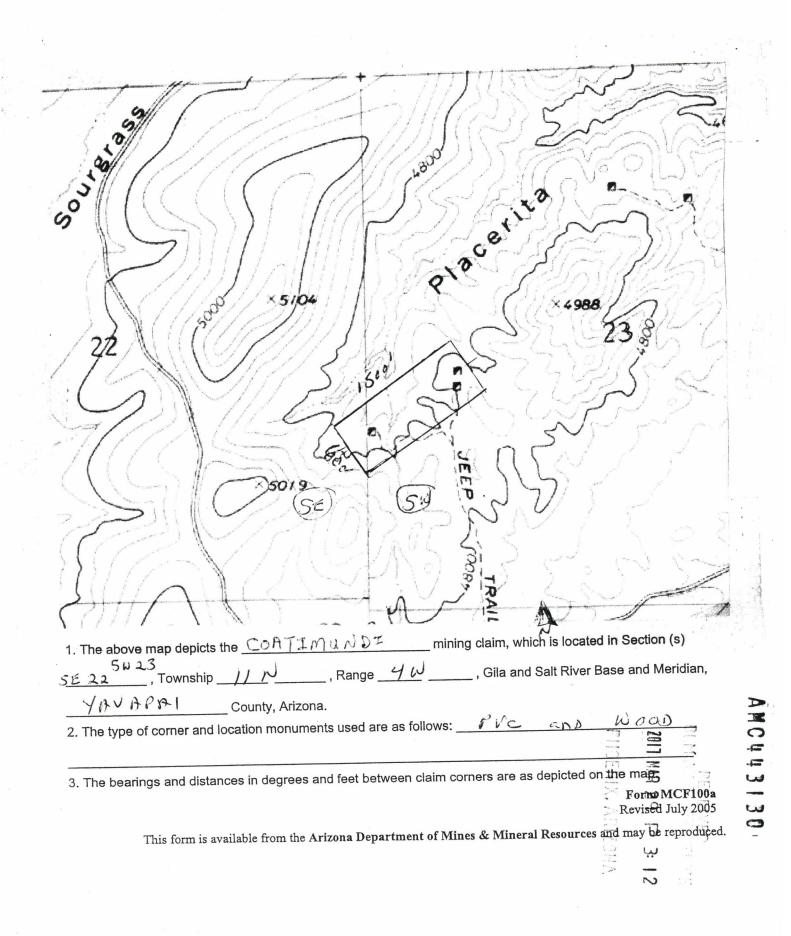

The claims are not described with a proper metes and bounds description. A proper metes and bounds description is required to accurately determine the location of the claim. Your description of AMC443130 indicates that the Southeast corner is 1,300' north of the marker for sections 22 and 27, but does not indicate the bearing from each corner of the claim to the next corner. Your description of the claim should clearly mark the boundaries of both the section and quarter section and should depict where within the quarter section the claim lies. The map should be accurate enough for BLM to identify the mining claims or sites on the ground.

You indicate that the northeast corner of the AMC443131 is 1,500' "almost" north to the NE corner of section 26 and the SE corner of section 23, but your map shows sections 25 and 26, not section 23. Please indicate the actual northerly bearing to the corner of your claim and the correct sections. Please include a mining claim map that shows the correct section boundaries for each section related to your claim.

Please indicate the proper bearing from one corner of the claim to the next corner. Your description should clearly mark the boundaries of both the section and quarter section and should depict where within the quarter section the claim lies. The map should be accurate enough for BLM to identify the mining claims or sites on the ground.

In accordance with 43 CFR 3832.12 a lode claim must be described by metes and bounds and include a tie to a permanent monument such as a section quarter corner monument. All claim descriptions must include state, meridian, township, range, section and by aliquot part to the quarter section.