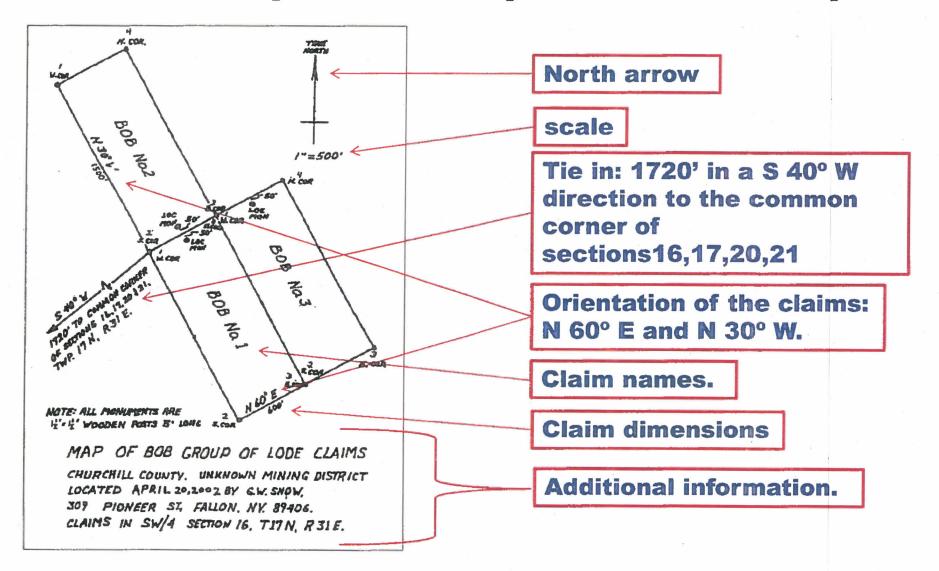

# Why is the position of your claim so important?

As you can see in this map:
Claim 1, is in all 4 quarter

- sections.
- <u>Claim 2,</u> is in the NE1/4,
   SW1/4 & SE1/4.
- <u>Claim 3, is in the</u>
   **& SE1/4**.

All 3 have the same tie in data. All 3 have the same dimensions.