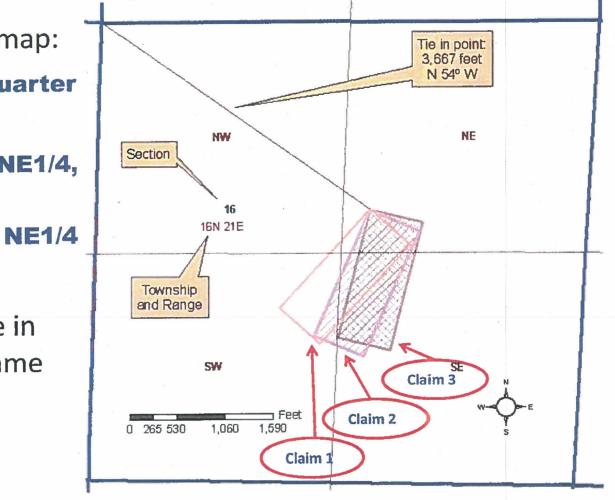

# Why is the position of your claim so important?

As you can see in this map:
Claim 1, is in all 4 quarter

- sections.
- <u>Claim 2,</u> is in the NE1/4,
   SW1/4 & SE1/4.
- <u>Claim 3, is in the</u>
   **& SE1/4**.

All 3 have the same tie in data. All 3 have the same dimensions.