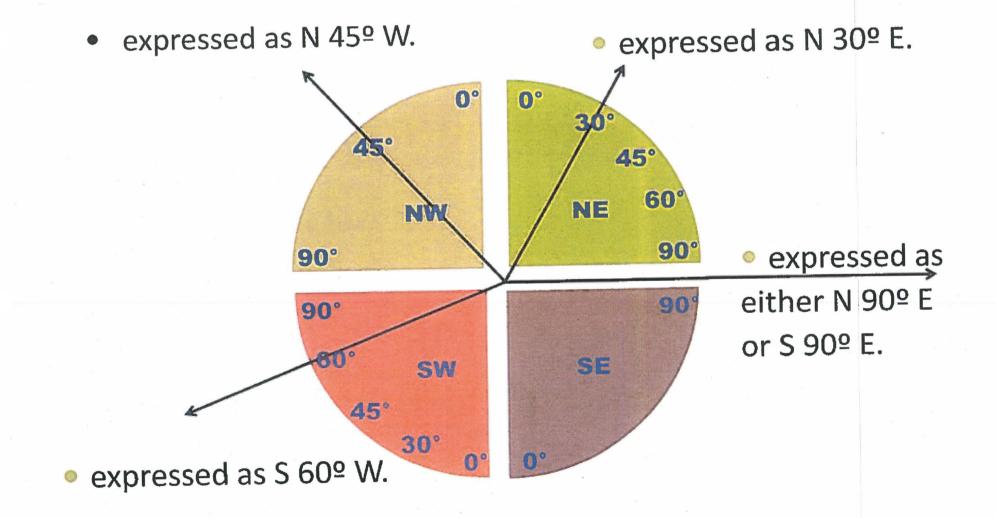

# North Azimuth...

# **Quadrant and Bearing...**

# Or, you can use the cadastral survey information.

- From the NE corner of section 29, go
   650 feet along the section line in a southerly direction.
- The east boundary of the claim is adjacent to the section line.

At the SE corner of the claim, deflect 90° and go 600 feet to the SW corner.

# Let's start with the compass.

# North, South, East, and West are always easiest.

You could record the direction like this, *"the NW corner of my claim is 550 feet south and 1200 feet east of the NW corner of section 20, T32N, R50E".* 

With this method, no angles or degrees are needed! And we assume you mean "True" North.