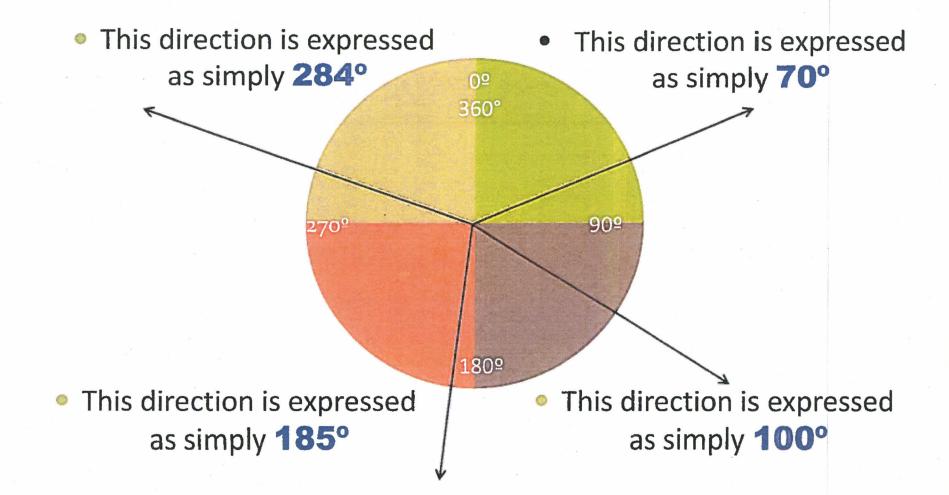

is a \$10 BLM processing fee for each amendment. The amendments must be received by BLM within 30 days of your receipt of this notice. If the amendments are not received within the 30-day timeframe the mining claims will be declared null and void.

If additional information is required, please contact Brent Squires at 602-417-9398. Please include your AMC serial number(s) on all correspondence.

Jores fre

Lucas Lucero Deputy State Director Lands, Minerals and Energy Division

Enclosure

# Why is the position of your claim so important?

As you can see in this map:
Claim 1, is in all 4 quarter

- sections.
- <u>Claim 2,</u> is in the NE1/4,
   SW1/4 & SE1/4.
- <u>Claim 3, is in the</u>
   **& SE1/4**.

All 3 have the same tie in data. All 3 have the same dimensions.



# North Azimuth...



# **Quadrant and Bearing...**



# Or, you can use the cadastral survey information.

- From the NE corner of section 29, go
   650 feet along the section line in a southerly direction.
- The east boundary of the claim is adjacent to the section line.



At the SE corner of the claim, deflect 90° and go 600 feet to the SW corner.

# Let's start with the compass.

# North, South, East, and West are always easiest.



You could record the direction like this, *"the NW corner of my claim is 550 feet south and 1200 feet east of the NW corner of section 20, T32N, R50E".* 

With this method, no angles or degrees are needed! And we assume you mean "True" North.

# Alternative tie in points:

- 43 CFR 3832.12 When I record a mining claim or site, how do I describe the lands I have claimed? (2)(i